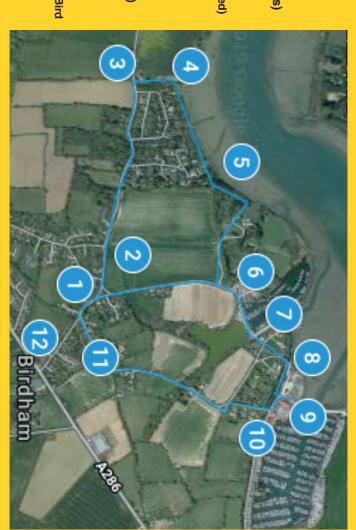

## WWW.THEBOATHOUSECAFE.COM BOOK NOW 01243 513203

This leaflet has been produced by Manhood Wildlife & Heritage Group

Other walks can be found on the website mwhg.org.uk/publications

|                              | 12. Right to rel<br>& Ham Public H                                                   | 11. Previous m                   | 10. Egremont I         | 9. The Boat House Café | 8. Chichester                           | 7. Birdham Po                          | 6. Left into Co           | 5. Westlands              | 4. Follow footpath right | 3. Turn footpa                           | 2. Triangle Pc               | 1. St. James (                  | Take care on                          | 2.5 Miles (1 to 12)<br>or 1.5 Miles (1 to 6 to 12) | <b>Birdham Heritage Trail</b> |
|------------------------------|--------------------------------------------------------------------------------------|----------------------------------|------------------------|------------------------|-----------------------------------------|----------------------------------------|---------------------------|---------------------------|--------------------------|------------------------------------------|------------------------------|---------------------------------|---------------------------------------|----------------------------------------------------|-------------------------------|
| Hoo with OG Explorer Mon 190 | 12. Right to return to church or left to Old B & Ham Public House (1740) Now private | Previous main road to Chichester | Egremont Bridge (1820) | ouse Café              | Chichester Canal - Salterns Lock (1822) | Birdham Pool (1937) & Tide Mill (1768) | Left into Court Barn Lane | Westlands Pier View Point | path right               | Turn footpath right onto footpath (signe | Triangle Pond & copse (MWHG) | St. James Church (14th Century) | Take care on road/lanes (No pavements | 5 12)<br>1 to 6 to 12)                             | itage Trail                   |